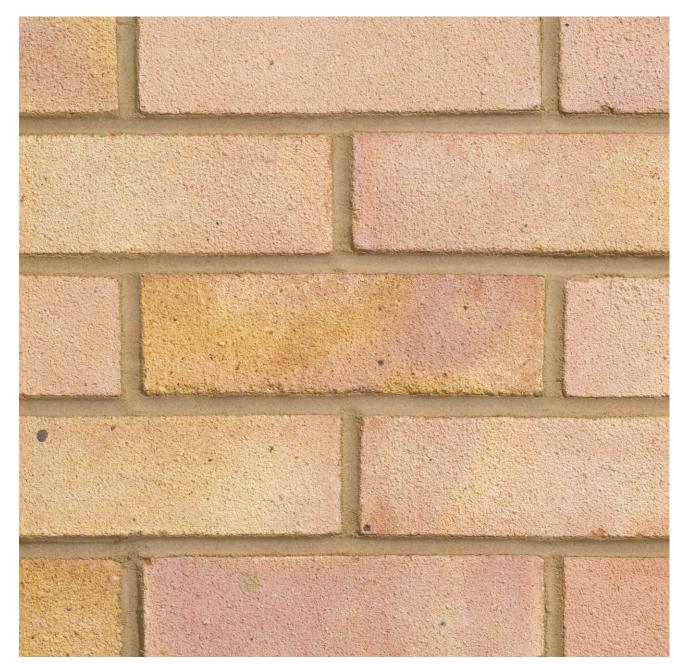

## \* HEREWARD LIGHT

## **HEREWARD LIGHT**

## Manufactured to BS EN 771-1

**Brick type** Category II, U, Clay Masonry Unit

**Standard work size** 215 x 102.5 x 65mm

**Dimensional tolerances** Tolerance category: T2 Range category: R1

**Compressive strength**  $\geq 25$ N/mm<sup>2</sup>

Water absorption  $\leq 23\%$ 

Durability F1

Active soluble salts content  $\ensuremath{\mathbb{S}2}$ 

**Configuration** Frogged 15-20% Voids

**Dry weight per brick** 1.95kg

Pack Size

**Factory** Whittlesey