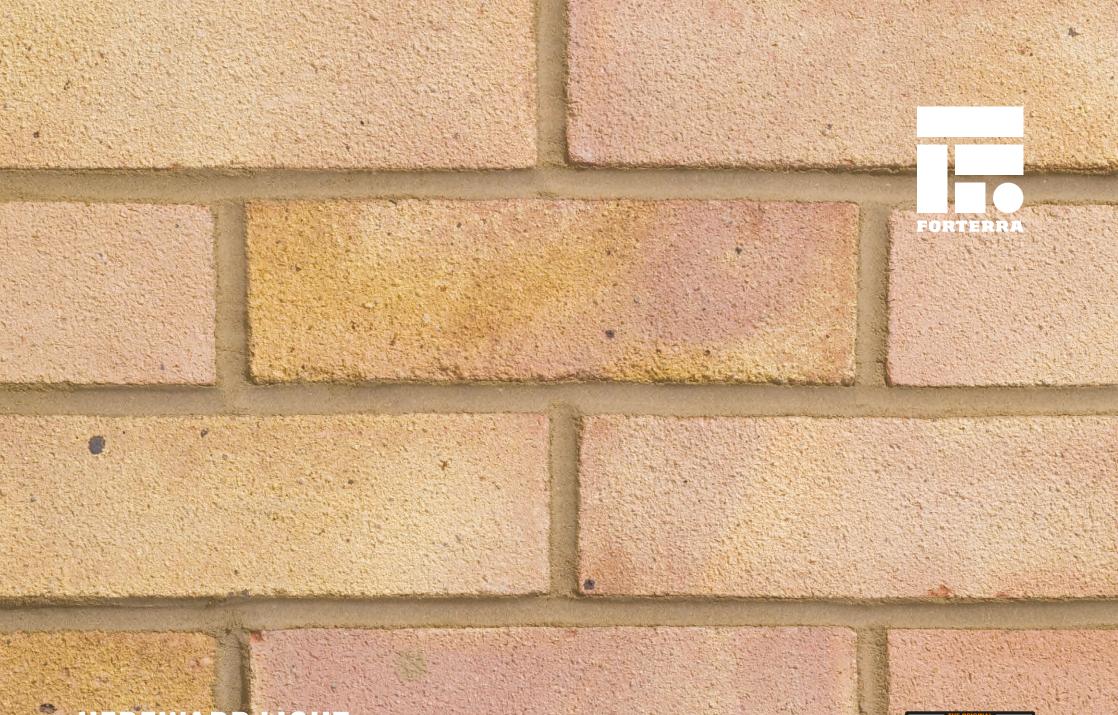

## \* HEREWARD LIGHT

## **HEREWARD LIGHT**

## Manufactured to BS EN 771-1

**Brick type** Category II, U, Clay Masonry Unit

**Standard work size** 215 x 102.5 x 65mm

**Dimensional tolerances** Tolerance category: T2 Range category: R1

**Compressive strength**  $\geq 25$ N/mm<sup>2</sup>

Water absorption  $\leq 23\%$ 

Durability F1

Active soluble salts content  $\ensuremath{\mathbb{S}2}$ 

**Configuration** Frogged 15-20% Voids

**Dry weight per brick** 1.95kg

Pack Size

**Factory** Whittlesey